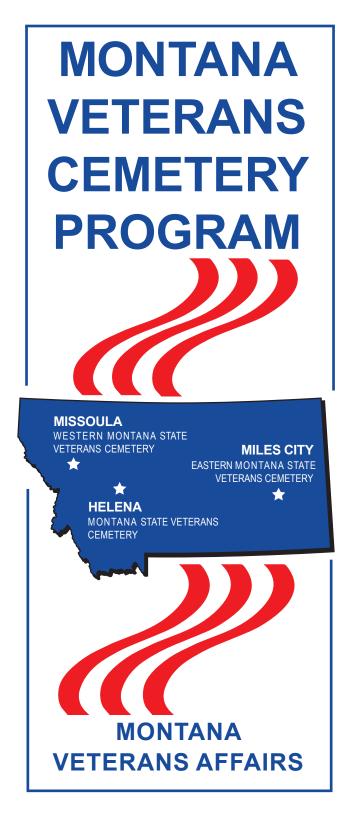

ontana State Veterans Cemetery
Program Fund
1956 Mt Majo St.
PO Box 4789
Fort Harrison, MT 59636

All funds from veterans license plates sales and donations are used only for construction, maintenance, operations and administration of the Montana State Veterans Cemetery Program.

## MONTANA STATE VETERANS CEMETERY PROGRAM

## **Interment Eligibility**

- ★ Any Veteran with an "Honorable" or "Under Honorable Conditions" discharge.
- ★ Any National Guard or Reserve personnel retired or eligible for retirement.
- ★ Spouse of Veteran or eligible Guardsman/ Reservist.



For additional information: (406) 324-3742

This document was produced by Montana Veteran Affairs Division and was printed at state expense. Information on the cost of this publication can be obtained by calling 406-324-3742.



## BE VETERAN PROUD

- ▶ By donating to the Montana State Veterans Cemetery Program
- \* By purchasing your Montana Veteran License Plates \*
- Take your discharge or DD-214 to the County Treasurer





MSVC - Fort Harrison



WMSVC - Missoula

自會





## MONTANA VETERANS FUND MEMORIAL GIFT

| <ul> <li>I would like to donate to the Montana State Veterans Cemetery in Helena.</li> <li>I would like to donate to the Eastern Montana State Veterans Cemetery in</li> <li>I would like to donate to the Western Montana State Veterans Cemetery in</li> </ul> | I would like to donate to the Montana State Veterans Cemetery in Helena.  I would like to donate to the Eastern Montana State Veterans Cemetery in Miles City.  I would like to donate to the Western Montana State Veterans Cemetery in Missoula |